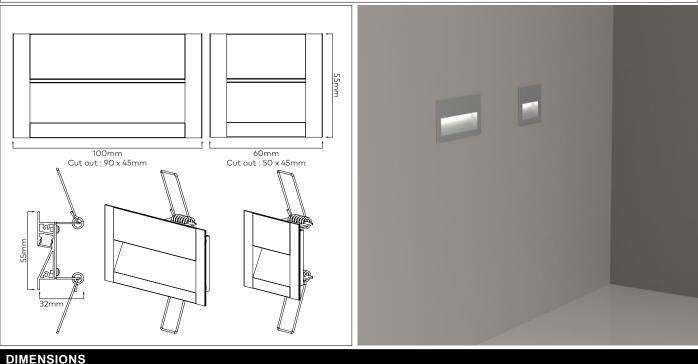

| DIMENSIONS |       |        |                      |                   |  |  |  |
|------------|-------|--------|----------------------|-------------------|--|--|--|
| DIAMETER   | WIDTH | HEIGHT | LENGTH               | CUT OUT           |  |  |  |
| -          | 55mm  | 32mm   | 60mm & 100mm options | See drawing above |  |  |  |