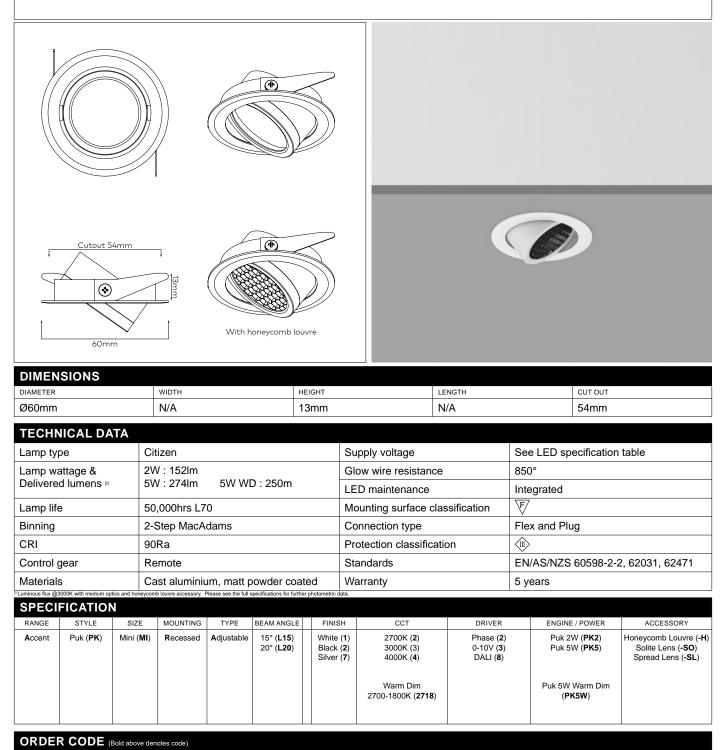

## PUK RECESSED ADJUSTABLE MINI

'PUK' recessed mini is an undershelf recessed downlight (for applications with minimal recess depth) matching surface version in the same size. 'Light engine' is available in varying colour temperatures, warm dimmable, colour rendering and beam angles, with or without accessories and interchangeable lenses. 'PUK' surface mini is supplied with a powder coated cast aluminium housing, sold complete with your selected 'Light Engine'.